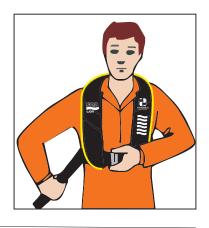

Swing lifejacket onto shoulders and connect steel buckles in front of lifejacket.

To tighten - hold buckle in left hand and tighten by pulling over webbing belt and take up slack until a comfortable fit is achieved. Any excess webbing can be tucked up in under waistbelt.