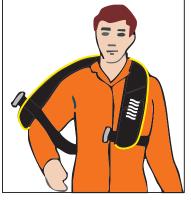

## SEA LION IMO/ Solas Donning Instructions

Donning the lifejacket should be practiced so the wearer/user becomes familiar with the operation of the lifejacket prior to possible emergency use.

Insert left arm through harness as shown. Make sure front of lifejacket faces away from body. Pass right arm through right side of harness.