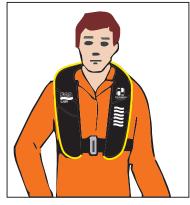

Swing lifejacket onto shoulders and connect steel buckles in front of lifejacket.

To tighten - hold buckle in left hand and tighten by pulling over webbing belt and take up slack until a comfortable fit is achieved. Any excess webbing can be tucked up in under waistbelt.