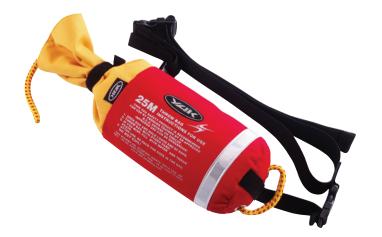

# THROW BAG

THROWABLE RESCUE LINE \

For use in rescue situations, this throw bag has a 'bullet bag' design to ensure a long and accurate throw. The removable waist belt allows for the throw bag to be carried with ease and intuitively accessed when needed. Available in 15 m, 20 m and 25 m, each line is constructed from a continuous length of 8 mm thick floating line - with a maximum load of 300 kg. The bag is constructed from 600 D quick dry Polyester and includes a reflective strip to aid visibility.