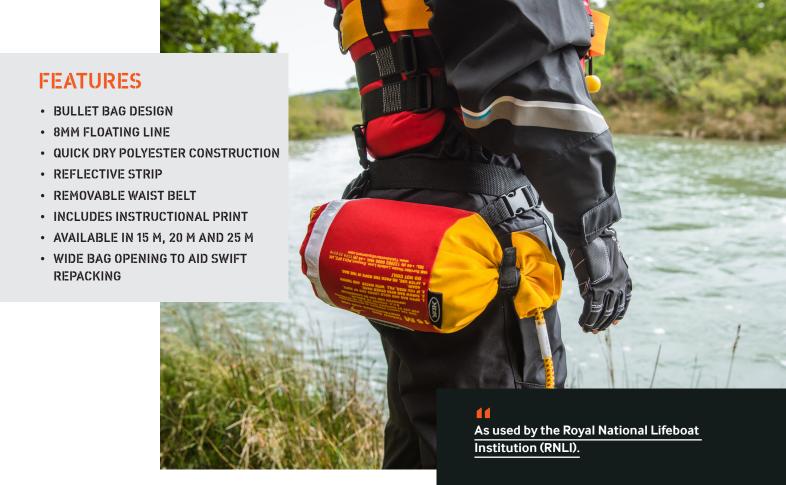

# THROW BAG

THROWABLE RESCUE LINE \

For use in rescue situations, this throw bag has a 'bullet bag' design to ensure a long and accurate throw. The removable waist belt allows for the throw bag to be carried with ease and intuitively accessed when needed. Available in 15 m, 20 m and 25 m, each line is constructed from a continuous length of 8 mm thick floating line - with a maximum load of 300 kg. The bag is constructed from 600 D quick dry Polyester and includes a reflective strip to aid visibility.