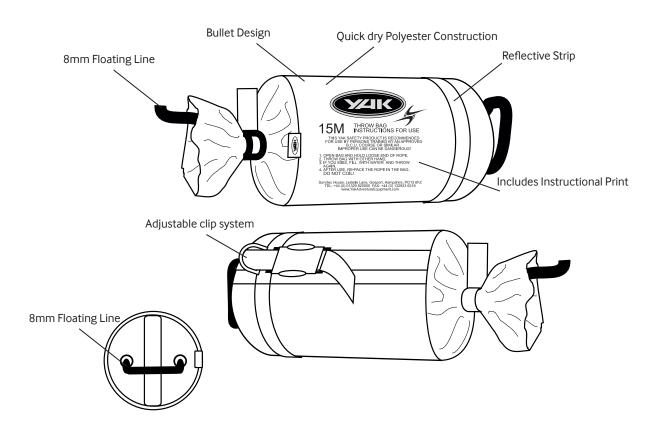

# THROW BAG

THROWABLE RESCUE LINE \

For use in rescue situations, this throw bag has a 'bullet bag' design to ensure a long and accurate throw. The removable waist belt allows for the throw bag to be carried with ease and intuitively accessed when needed. Available in 15 m, 20 m and 25 m, each line is constructed from a continuous length of 8 mm thick floating line - with a maximum load of 300 kg. The bag is constructed from 600 D quick dry Polyester and includes a reflective strip to aid visibility.