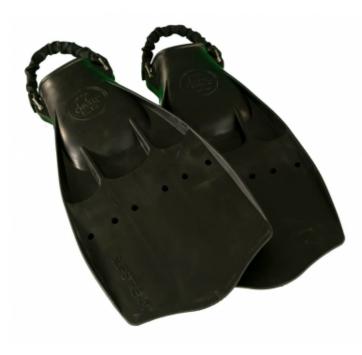

## **OMS Slipstream Fins** Reference# 100839-L

Slipstream Fins are made with monoprene creating a lightweight but high performance fin. Made with a spring heel strap, Slipstream Fins give divers an easy donning fin that will also "deliver the goods" in any condition. The light weight helps to keep the divers legs in optimal position when a low-silting kick is necessary and is also optimal for divers reduce damage while working around sensitive marine areas like coral reefs.

Slipstream fins are delivered with Spring Heel Strap, made in stainless steel. Automatically adjust to the diver's feet. Compensates for depth and compression of boot material. Unbreakable strap provides an amazing degree of comfort and peace of mind. Stainless steel main spring and safety cable wrapped in durable fabric.

- Made with Monoprene
- Includes Spring Heel Straps
- Excellent Performance
- Lightweight
- Weight per fin: L: 1kg, XL: 1,15kg, XXL: 1,3kg