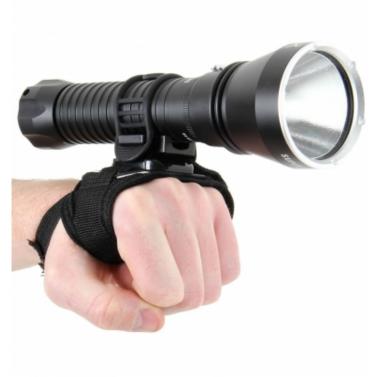

We supply the Tec with a wrist mount, which features two comfortable webbing straps, a sturdy plastic torch base and a removable, adjustable rubber strap for securing the torch.

The wrist mount is also available separately and will equally work well with the Varilux Micro R and Travel II torches.