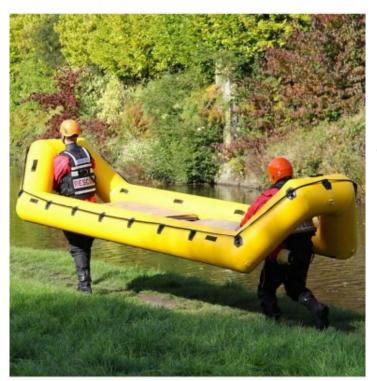

## **Rescue RR5**

Reference# 100854

The RR5 Rapid Deployment Raft is perfect for fast-response and ice rescue. The raft surrounds one or more rescuers in an ultra buoyant and protective inflated perimeter. The RR5 allows a rescuer or rescue team to quickly reach a victim and safely retrieve them from the ice or a cold water rescue scene. The rescuer or rescue team can easily carry the RR5 to the edge of the ice, step into the craft, and run out across the ice to reach a victim. While on the ice, they are protected from falling through a fracture into the water. In a combination ice and open water situation, the RR5 can be paddled across open water or broken ice and water by one or two rescue technicians. Perfect for rapid response ice rescue equipment and should be part of every rescue responder kit.