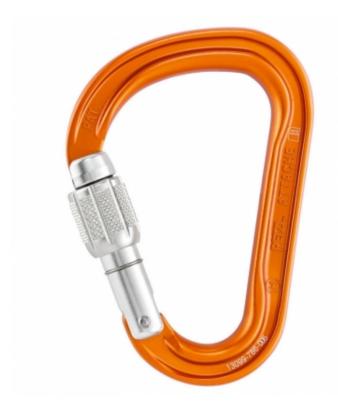

## Petzl Attache 3D

Reference# 100855

ATTACHE Lightweight, compact, pear-shaped screw-lock carabiner

Thanks to its compact shape and SCREW-LOCK locking system, the ATTACHE is designed for multiple uses related to belaying: connecting a belay system to a harness, belaying with a Munter hitch... It has an H cross section to reduce weight, as well as the Keylock system to avoid the carabiner snagging during maneuvers.

## Description

Carabiner optimized for lightness and durability:

- very compact shape is ideal for belay stations
- H-shaped cross section offers an improved strength/weight ratio
- wider contact surfaces for better rope glide and reduced wear on the carabiner

Easy to use, for efficient handling:

- SCREW-LOCK locking sleeve for good handling and effective locking
- visual indicator facilitates checking that the carabiner is locked
- nose and Keylock system helps avoid the carabiner snagging during maneuvers
- carabiner designed for better rope glide and to ensure good positioning of the belay device
- shape adapted for easy tying or untying of a clove hitch