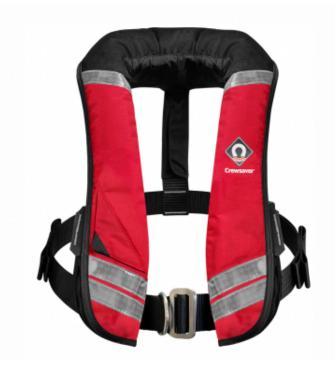

The Crewfit 150N XD offers the ultimate in advanced comfort and performance technologies. Using a modular design the XD offers a choice of covers, inflation and harness options to best suit your requirements.

Constructed using a heavy duty 500D cover to maintain longevity of the lifejacket. An external indicator window with protective panel and UML ProSensor firing mechanism means the status of the lifejacket can be checked by the user before use.

## Facts

- The fusion 3D ergonomic shape for comfort and freedom of movement
- Heavy Duty 500D cover
- · Indicator window with protection panel and hypalon retainer
- Twin waist adjusters
- YKK Tri Quick Burst zipper
- Supplied with dual crotch straps
- UML ProSensor Elite firing mechanism
- Modular concept waistband, cover and/or lung can be replaced if one of the parts should be worn or damaged
- With EXOLOK cylinder security

| Product Detail                              |                                                                                          |
|---------------------------------------------|------------------------------------------------------------------------------------------|
| Lifejacket                                  | Lifejacket work                                                                          |
| Type of PFD/class                           | Inflatable lifejacket 150N                                                               |
| Area of application                         | Shipping                                                                                 |
| Buoyancy                                    | Minimum 190N                                                                             |
| Adjustments                                 | Crotch Strap<br>Waist - both sides                                                       |
| Fit / Ergonomics                            | Ergonomic<br>Fusion 3D Design                                                            |
| Colour                                      | Red                                                                                      |
| Reflective material                         | IMO Solas                                                                                |
| Bladder construction                        | Symmetrical with chin support                                                            |
| Operating head                              | Water activated, UML ProSensor Elite                                                     |
| Lifting becket/loop                         | Yes. double                                                                              |
| Whistle                                     | Yes                                                                                      |
| Inspection facility for inflation mechanism | Yes, inspection window in transparent foil                                               |
| Deck Safety Harness                         | Yes, with D-ring in stainless steel                                                      |
| Buckle                                      | Stainless steel buckle                                                                   |
| Cover closure                               | Zipper with Quick Burst functionality                                                    |
| Compatibility                               | Yes, ISO with ISO suit                                                                   |
| CO₂-cylinder(s)                             | 38g CO <sub>2</sub> (1 pc)                                                               |
| Service interval (standard)                 | 1 year (professional use)<br>2 year (leisure)                                            |
| Certifications ISO                          | ISO 12402-3 Lifejackets for offshore conditions (150N)/ISO 12401 Safety Harness and line |
| Crotch strap                                | Double                                                                                   |
| Cylinder security system                    | Yes, EXOLOK                                                                              |