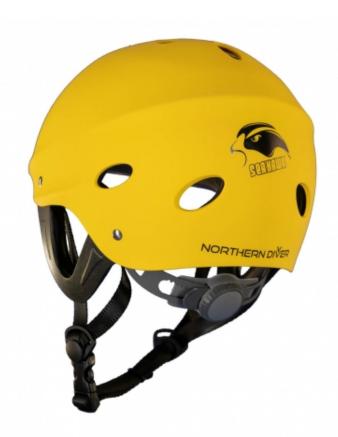

## **Northern Diver Seahawk**

Reference# 100833

Great all-round protection. Suitable for white water and swift water rescue. The shell drops below the ear for extra protection and helmet stability. The split-mould injection process creates a very rigid shell and an ergonomic "negative draft" shape that follows the natural curves of the head, protecting the forehead and base of the cranium. Twist lock adjustment for easy adjustment to your size.

- To fit Head Size: 55cm 62cm
- Available in yellow
- ABS plastic shell
- ABS plastic extends to ears
- Adjustable side release buckle on chin strap
- Twist lock adjustment
- Lightweight
- Certification: EN 1385:2012
- With purchase of minimum 200 pcs print of logo/text can be included, and a choice of the following helmet colours: red, yellow, orange, black and white