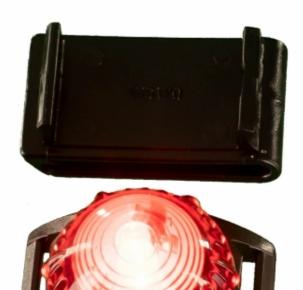

## **Adventures Light Marker**

Reference# 100835

This safety light is the most compact, lightweight and durable safety & signal light available on the market. The light is easily attached to a lifejacket or floating vest, but may also be attached to other equipment. The light is clearly visible in the dark and you will be able to see objects or colleagues on a long distance (up to 5km). The amount of light is moderate, and does not cause loss of night vision. Expected life time, when following the manufacturer's recommendations with service and maintenance, is a minimum of 5 years. The light is water resistant up to 90m depth and has a run time of about 100 hours.

Range: approx. 5km

Technique: Ultra-slim ultra LED diode with a burn time of over 100,000 hours

Withstands tough and rough treatment

Waterproof to 90m

Functional in extreme cold and high heat (-40  $^\circ$  C to + 40  $^\circ$  C)

Supplied with battery

Supplied with a flexible base for attachment to PFD or other equipment

Size: L 4cm x B 3cm x H 2.5cm (4cm with fastening)

Standard colour: Red

Also available in the colors: White, Blue and Green